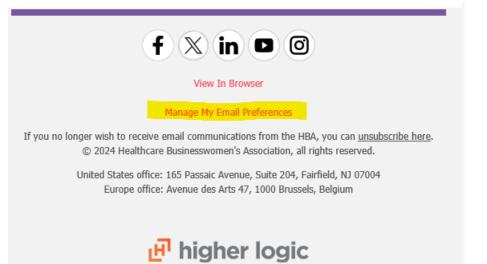

# To change your email **communications from HBA Central** follow these steps:

1. Scroll to the bottom of one of the HBA emails and click on the red "Manage My Email Preferences" text.

2. A new screen will appear where you can select which emails you wish to no longer receive. Once you have selected the emails you no longer want to receive, click "Update My Preferences"