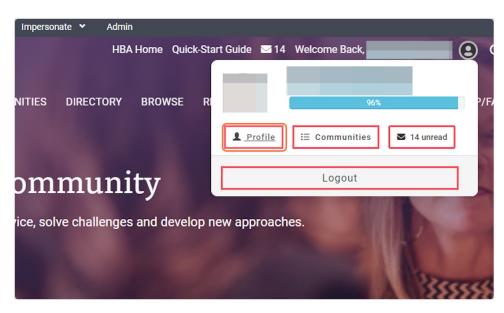

### 3. Click on your profile picture

4. Click on Profile

# 5. Click on My Account

|                                      |                    |              |          |       | ► 14 new messages |
|--------------------------------------|--------------------|--------------|----------|-------|-------------------|
| <ul> <li>My Connections ~</li> </ul> | My Contributions ~ | My Account ~ | My Inbox | Admin |                   |
| ,                                    |                    |              |          |       |                   |
|                                      |                    |              |          |       |                   |
| on                                   |                    | Job Histo    | ory      |       | + Add             |