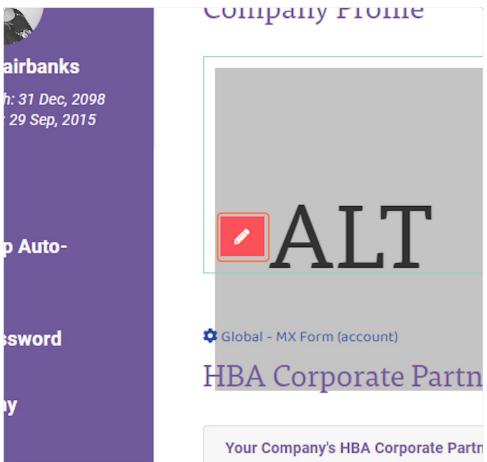

## 3. Click on the pencil icon to add or edit the logo

4. A new window will appear for you to select your file. Select the logo and click "ok"

| ofile                            |                                                                                                               |  |
|----------------------------------|---------------------------------------------------------------------------------------------------------------|--|
| embership Auto-<br>al            | ALT                                                                                                           |  |
| ange Password                    |                                                                                                               |  |
| r Company                        |                                                                                                               |  |
| / Invoices                       | Upload Image File                                                                                             |  |
| r Reports                        | JPG_Altitude lab white color-38.jpg Cancel                                                                    |  |
| v Volunteer Roles                | OK CANCEL Partnership paid through                                                                            |  |
| / Events                         | Payment term (days) If you need more than 30 days to pay, please                                              |  |
| oman of the Year<br>s Submission | in our system.                                                                                                |  |
| ore                              | Company Contacts (Search by last name. If name is not shown, pl<br>existing profile to reflect your company.) |  |