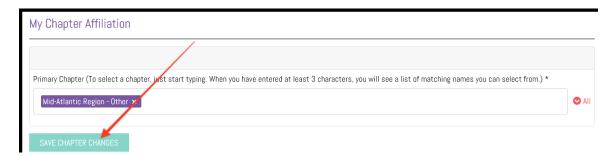

5. Type the first few letters of the chapter (example: HOU, TAM, PAR, MID). When the chapter appears click it and it will add it into the search field highlighted in purple.

- 6. Click "Save Chapter Changes".
  - If you already have a chapter in this field, and you want to update your chapter to a different location, simply click on the "x" to the right of the chapter. This will remove the chapter and then you can the type in the correct chapter. Click "Save Chapter Changes".