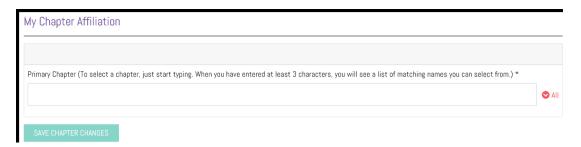

## How to Select Your Chapter

Last Modified on 24/08/2023 10:23 am EDT

- 1. Visit www.hbanet.org
- 2. Click on "Login" in the top right hand corner of your screen. Enter your username and password.
- 3. Click "Edit Profile"
- 4. Scroll down to the "My Chapter Affiliate" section.

5. Type the first few letters of the chapter (example: HOU, TAM, PAR, MID). When the chapter appears click it and it will add it into the search field highlighted in purple.

- 6. Click "Save Chapter Changes".
  - If you already have a chapter in this field, and you want to update your chapter to a different location, simply click on the "x" to the right of the chapter. This will remove the chapter and then you can the type in the correct chapter. Click "Save Chapter Changes".