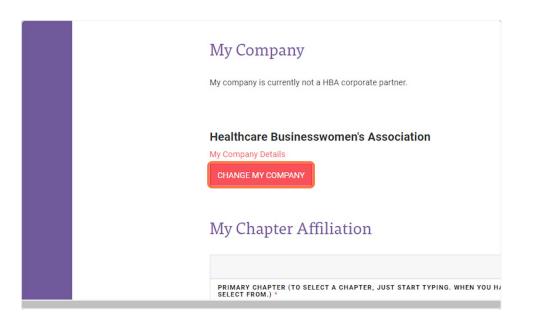

3. Click on "Change My Company"

4. A pop-up box will appear asking if you want to remove yourself from your company. Select YES

5. Type in the few first letters of your company name. Results should appear underneath the search field. Once you see your company listed simply click on it.