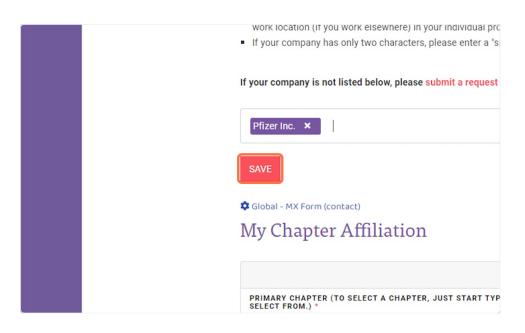

3. Click on "Change My Company"

4. A pop-up box will appear asking if you want to remove yourself from your company. Select YES

5. Type in the few first letters of your company name. Results should appear underneath the search field. Once you see your company listed simply click on it.

| to select a company, just start typing, when you have entered at least 5 chara                                                                                      |
|---------------------------------------------------------------------------------------------------------------------------------------------------------------------|
| <ul> <li>HBA lists companies based on headquarters or corporate partner originatio<br/>work location (if you work elsewhere) in your individual profile.</li> </ul> |
| <ul> <li>If your company has only two characters, please enter a "space" after the set</li> </ul>                                                                   |
| If your company is not listed below, please submit a request to add your comp                                                                                       |
| Pfizer                                                                                                                                                              |
| Pfizer Inc.                                                                                                                                                         |
| Primary Contact: Muniz, Meghan<br>New York NY                                                                                                                       |
|                                                                                                                                                                     |
| filiation                                                                                                                                                           |
|                                                                                                                                                                     |
|                                                                                                                                                                     |
| PRIMARY CHAPTER (TO SELECT A CHAPTER, JUST START TYPING. WHEN YOU SELECT FROM.) $^{\ast}$                                                                           |
|                                                                                                                                                                     |

6. Click Save

7. Scroll to the bottom of the page and then click "Save Changes to Profile"

| SPE                        | y Speaker Bio<br>EAKER BIO (ENTER A LINK/URL TO YOUR BIO)<br>VE CHANGES TO PROFILE |     |
|----------------------------|------------------------------------------------------------------------------------|-----|
| Furthering the advancement | HEA COMMUNITY<br>GENDER PARTY COLLABORATIVE                                        | Sig |